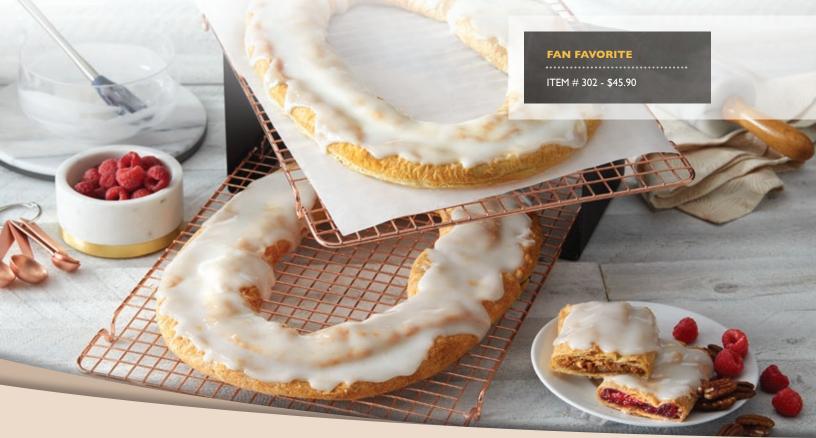

## Fan Favorite

This bestseller contains an authentic **Pecan Kringle** and our classic **Raspberry Kringle**, each delicious filling is wrapped in traditional flaky pastry and topped with smooth vanilla icing. Pecan Kringle is filled with fancy pecans, brown sugar, and cinnamon. The Raspberry Kringle is filled with slightly tart, handpicked raspberries. You can't go wrong giving this gift!