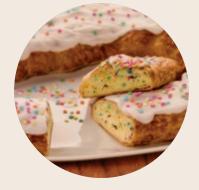

\* Indicates Chocolate Icing

Cheesecake and Cherry Kringle pictured

All of our Kringles are produced using shared equipment with tree nut and peanut allergens.