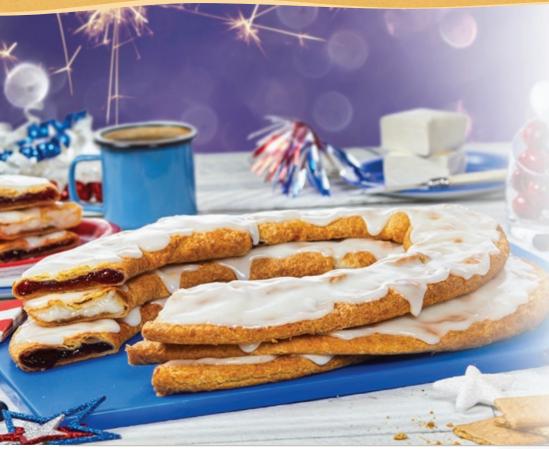

## Red, White and Blue Trio

While celebrating America, enjoy three of our favorite summer Kringle flavors - **Cherry, Cheesecake** and **Blueberry** Kringle. This festive gift pack is perfect to bring to any 4th of July BBQ. Make this a new tradition!

**RED, WHITE, AND BLUE TRIO** ITEM # 359 - \$64.45