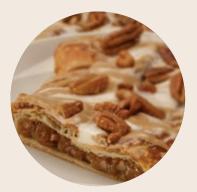

## Nut

Almond **Bourbon Pecan** Maple-Walnut Pecan Praline Pecan Walnut

\* Indicates Chocolate Icing

Cheesecake and Cherry Kringle pictured

All of our Kringles are produced using shared equipment with tree nut and peanut allergens.