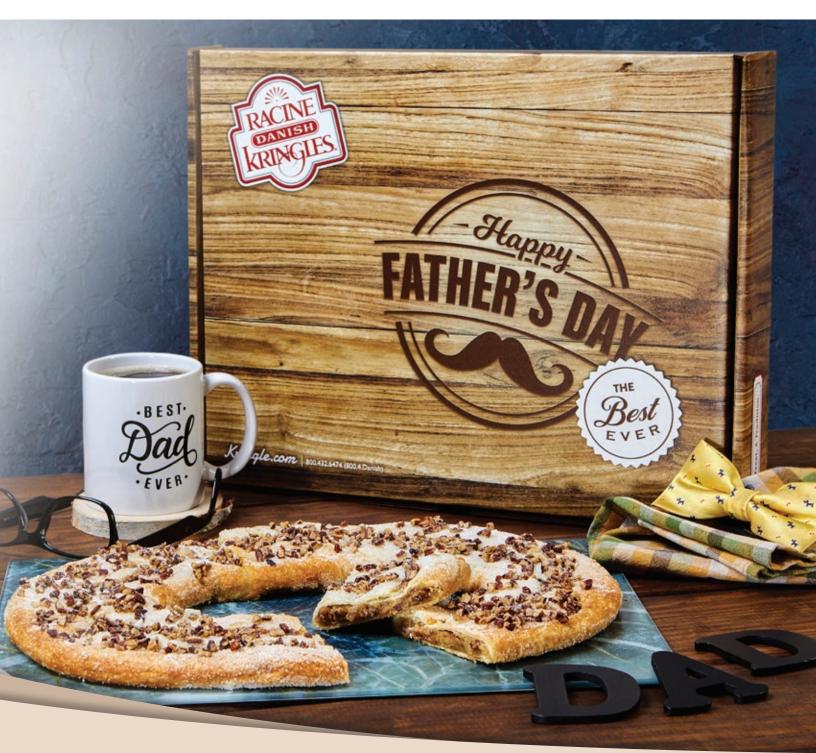

## Father's Day Gift Box!

Show Dad how much you appreciate him with our Father's Day Gift Box! Choose I or 2 of his favorite flavors and ship it right to his doorstep. Not sure what flavor to try? Our Bourbon Pecan Kringle is always a hit with Dad as it has the distinctive flavor of Kentucky Bourbon.

#### FATHER'S DAY GIFT BOX

ITEM # 987 I-PACK OVAL - \$31.95 ITEM # 989 2-PACK OVAL - \$53.45 ITEM # 985 KRINGLE & COFFEE - \$41.45 (AVAILABLE MAY I - JUNE 16TH)

Don't forget Father's Day is June 16th!