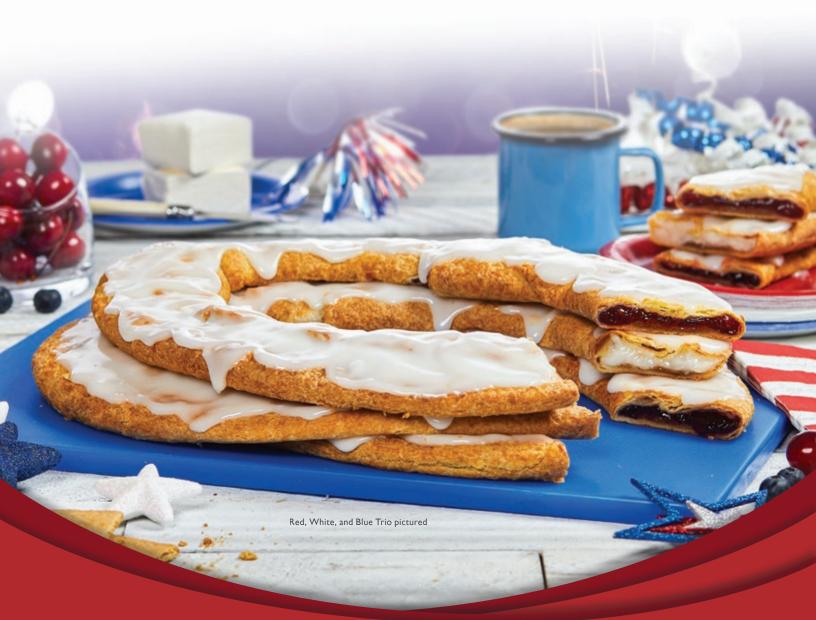

## Red, White and Blue Trio

While celebrating America, enjoy three of our favorite summer Kringle flavors - **Cherry, Cheesecake** and **Blueberry** Kringle. This festive gift pack is perfect to bring to any 4th of July BBQ. Make this a new tradition!

**RED, WHITE, AND BLUE TRIO** ITEM # 359 - \$64.45