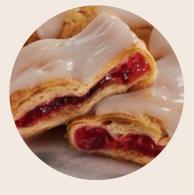

## Fruit

Apple-Cinnamon Apricot Blueberry Cherry ' Lemon Poppyseed (may-aug) Raspberry Strawberry

\* Indicates Chocolate Icing

Cheesecake and Cherry Kringle pictured

All of our Kringles are produced using shared equipment with tree nut and peanut allergens.